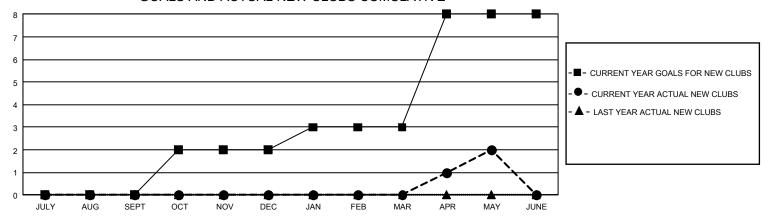

## GMT Constitutional Area 2, Group D

REPORT DOES NOT INCLUDE CLUBS IN UNDISTRICTED AREAS.

| Clubs         |               |             |               | Members               |                        |                         |                                                    |
|---------------|---------------|-------------|---------------|-----------------------|------------------------|-------------------------|----------------------------------------------------|
|               | RESULTS FOR   | R 2022-2023 |               | RESULTS FOR 2022-2023 |                        |                         |                                                    |
| QUARTER       | NEW CLUB GOAL | NEW CLUBS   | DROPPED CLUBS | QUARTER MEMI          | BER GROWTH NET<br>GOAL | MEMBER GROWTH<br>ACTUAL | DROPPED MEMBERS<br>ACTUAL (including<br>transfers) |
| JULY/AUG/SEPT | 0             | 0           | 1             | JULY/AUG/SEPT         | 65                     | 131                     | 148                                                |
| OCT/NOV/DEC   | 6             | 0           | 1             | OCT/NOV/DEC           | 120                    | 182                     | 325                                                |
| JAN/FEB/MAR   | 3             | 0           | 2             | JAN/FEB/MAR           | 100                    | 172                     | 156                                                |
| APR/MAY/JUNE  | 15            | 2           | 1             | APR/MAY/JUNE          | 111                    | 207                     | 162                                                |