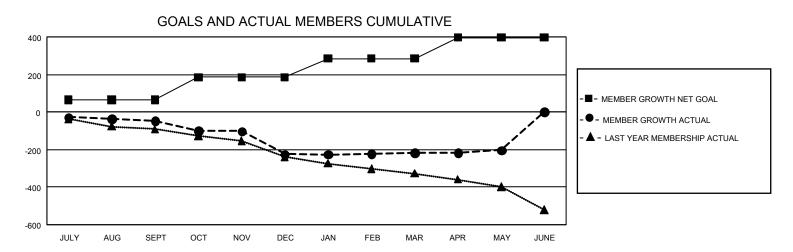

## GMT Constitutional Area 2, Group D

REPORT DOES NOT INCLUDE CLUBS IN UNDISTRICTED AREAS.

| Clubs         |               |             |               | Members               |                        |                         |                                                    |
|---------------|---------------|-------------|---------------|-----------------------|------------------------|-------------------------|----------------------------------------------------|
|               | RESULTS FOR   | R 2022-2023 |               | RESULTS FOR 2022-2023 |                        |                         |                                                    |
| QUARTER       | NEW CLUB GOAL | NEW CLUBS   | DROPPED CLUBS | QUARTER MEMI          | BER GROWTH NET<br>GOAL | MEMBER GROWTH<br>ACTUAL | DROPPED MEMBERS<br>ACTUAL (including<br>transfers) |
| JULY/AUG/SEPT | 0             | 0           | 1             | JULY/AUG/SEPT         | 65                     | 131                     | 148                                                |
| OCT/NOV/DEC   | 6             | 0           | 1             | OCT/NOV/DEC           | 120                    | 182                     | 325                                                |
| JAN/FEB/MAR   | 3             | 0           | 2             | JAN/FEB/MAR           | 100                    | 172                     | 156                                                |
| APR/MAY/JUNE  | 15            | 2           | 1             | APR/MAY/JUNE          | 111                    | 207                     | 162                                                |